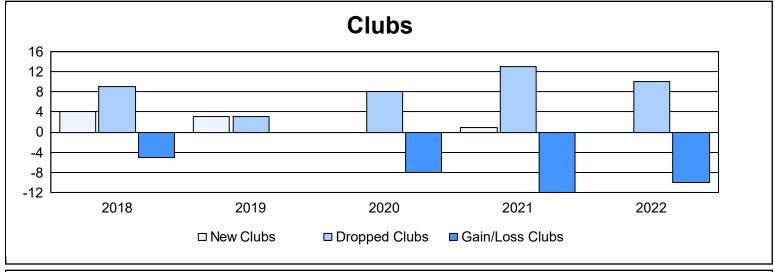

| Year      | New<br>Clubs | Dropped<br>Clubs | Gain/<br>Loss<br>Clubs | New<br>Members | Charter<br>Members | Reinstate<br>Members | Transfer<br>Members | Total<br>Member<br>Added | Total<br>Members<br>Dropped | Gain/<br>Loss<br>Members |
|-----------|--------------|------------------|------------------------|----------------|--------------------|----------------------|---------------------|--------------------------|-----------------------------|--------------------------|
| 2017-2018 | 4            | 9                | -5                     | 612            | 186                | 40                   | 50                  | 888                      | 941                         | -53                      |
| 2018-2019 | 3            | 3                | 0                      | 496            | 90                 | 12                   | 42                  | 640                      | 880                         | -240                     |
| 2019-2020 | 0            | 8                | -8                     | 348            | 16                 | 37                   | 39                  | 440                      | 802                         | -362                     |
| 2020-2021 | 1            | 13               | -12                    | 353            | 23                 | 26                   | 63                  | 465                      | 812                         | -347                     |
| 2021-2022 | 0            | 10               | -10                    | 471            | 8                  | 55                   | 33                  | 567                      | 849                         | -282                     |
| Average   | 2            | 9                | -7                     | 456            | 65                 | 34                   | 45                  | 600                      | 857                         | -257                     |