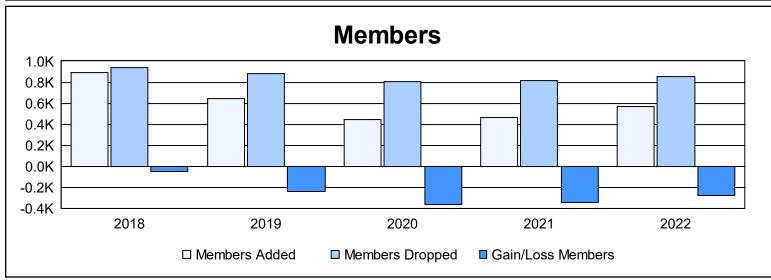

| Year      | New<br>Clubs | Dropped<br>Clubs | Gain/<br>Loss<br>Clubs | New<br>Members | Charter<br>Members | Reinstate<br>Members | Transfer<br>Members | Total<br>Member<br>Added | Total<br>Members<br>Dropped | Gain/<br>Loss<br>Members |
|-----------|--------------|------------------|------------------------|----------------|--------------------|----------------------|---------------------|--------------------------|-----------------------------|--------------------------|
| 2017-2018 | 4            | 9                | -5                     | 612            | 186                | 40                   | 50                  | 888                      | 941                         | -53                      |
| 2018-2019 | 3            | 3                | 0                      | 496            | 90                 | 12                   | 42                  | 640                      | 880                         | -240                     |
| 2019-2020 | 0            | 8                | -8                     | 348            | 16                 | 37                   | 39                  | 440                      | 802                         | -362                     |
| 2020-2021 | 1            | 13               | -12                    | 353            | 23                 | 26                   | 63                  | 465                      | 812                         | -347                     |
| 2021-2022 | 0            | 10               | -10                    | 471            | 8                  | 55                   | 33                  | 567                      | 849                         | -282                     |
| Average   | 2            | 9                | -7                     | 456            | 65                 | 34                   | 45                  | 600                      | 857                         | -257                     |